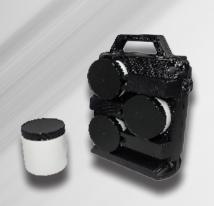

## Half Pint Sample Adapter

## **Half Pint Foam Insert for Quart adapters**

- Fits 1 or 2 half pint sample paint cans
- Fits inside quart adapter
- 2-3 minute shake time in a Radia Mixer
- PN# 6786133