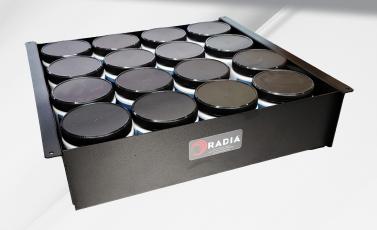

## **Half Pint Tray for 5995 AGITAR**

- Fits 4 to 16 half pint sample paint cans
- Size 13.5"x 12.25"x 3"
- 2-3 minute shake time in a Radia Mixer
- PN# A59958

- Radia half pint sample adapter accommodates 1,2 or3 half pint sample containers.
- The adapter is balanced and will work with any arrangement of containers.
- The adapter locks into the can holder just as a one gallon can would.
- 2-3 minute shake time \*AVAILABLE 1/1/2022\*