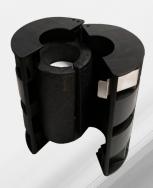

## **Half Pint Tray for 5995 AGITAR**

- Fits 4 to 16 half pint sample paint cans
- Size 13.5"x 12.25"x 3"
- 2-3 minute shake time in a Radia Mixer
- PN# A59958

- Radia half pint sample adapter accommodates 1,2 or3 half pint sample containers.
- The adapter is balanced and will work with any arrangement of containers.
- The adapter locks into the can holder just as a one gallon can would.
- 2-3 minute shake time \*AVAILABLE 1/1/2022\*